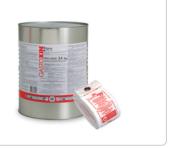

## Product:

34 grams sachet

Presentation:

50 sachets in chain

## Packaging:

2 chains of 50 sachets each in a tin can

| Tin can net weight: 3.400 Kg             |   |
|------------------------------------------|---|
| Secondary Packaging:                     |   |
| 4 cans in a craft carton box             |   |
| Box net weight: 13.600 Kg                |   |
| Pallet:                                  | J |
| 36 boxes in total of 6 layers (144 cans) |   |